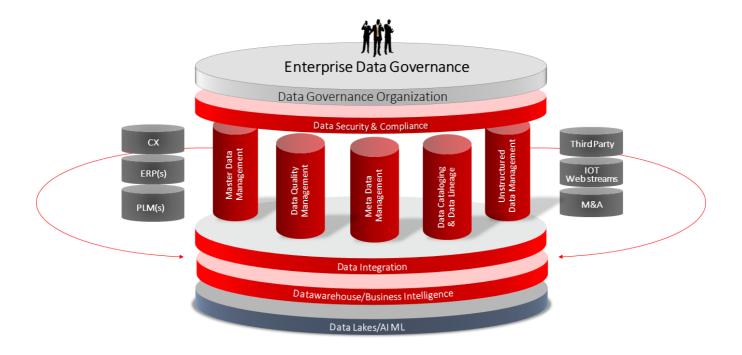

a quality capabilities..

# Support data transparency

EDG helps users find and access high-quality data with full business context, to accelerate analysis and decision making.

# Improve trust in how data is used

Provide critical clinical context and data providence. Automate the creation of data quality rules to provide the transparency that is crucial to drive data reuse.

# Drive data integrity and accountability

Leverage predictive data quality to meet all of your regulatory reporting standards and audit requirements.

#### Deliver personalized Customer care

Deliver precision care and better decision making by giving researchers and staff access to the right trusted data. Protect PHI to foster deeper patient relationships and uphold privacy

#### **Key Tenets of Data Governance**



#### Data Governance is key for Digital Transformation



## Master Data is the Center of All Enterprise Business Processes



#### **Master Data Management Architecture**



## MDM Solution for the Enterprise



### Approach Enterprise Cloud Transformation with MDM



#### Birlasoft Data and Analytics Practice Overview

500+

Driving towards a smarter & intelligent eco-system

15+ years



in business transformational solutions



Completed Projects including several Fortune 500 companies





Dedicated Consultants



Assets (Platforms, Solutions, Tools and Frameworks)

**80**+









6 8 8



#### Data Platform Modernization

Assist
organizations
to look at digital
transformation
as a holistic
business enabler
with Data,
Analytics and Al
driving the
decision making

**RPriM** 

**OCU