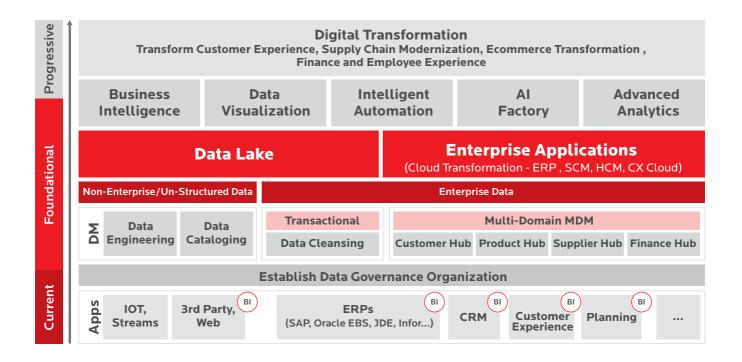

#### Data Governance is key for Digital Transformation

### Approach Enterprise Cloud Transformation with MDM