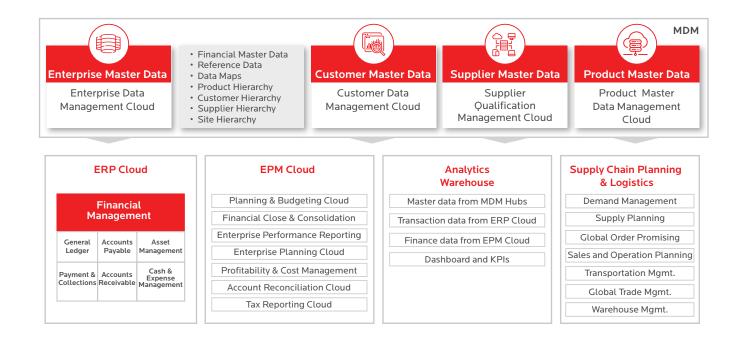

#### **Master Data Management Architecture**

## MDM Solution for the Enterprise